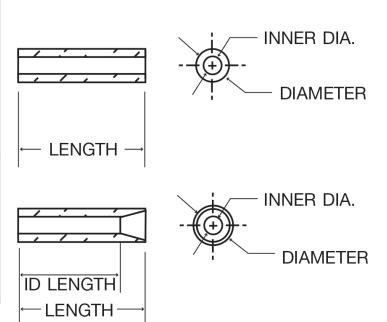

## **Specifications**

| Model            | SP-50                      |
|------------------|----------------------------|
| Inside Diameter  | .014/.016"                 |
| Outside Diameter | .064/.065"                 |
| Length           | .0550/.0590"               |
| ID Length        | .0374/.0413" Sapphire Tube |